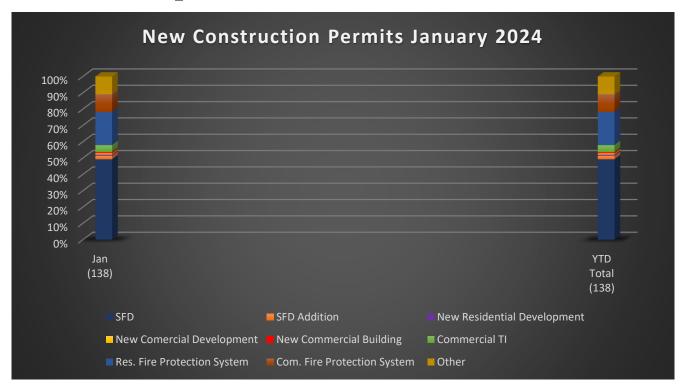

# XII. Community Risk Reduction Report

A. CRRD Report

# XII. COMMUNITY RISK REDUCTION REPORT

- **A. CRRD Report** Chief Fields presented a report showing the CRRD data for the month of December and for all of 2023.
- XIII. FISCAL ITEMS None