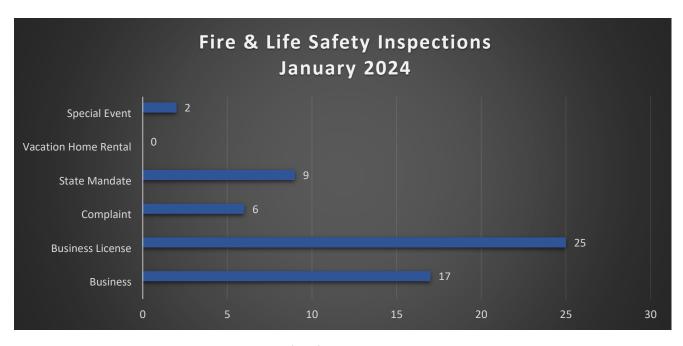

# XII. Community Risk Reduction Report

A. CRRD Report

# XII. COMMUNITY RISK REDUCTION REPORT

- **A. CRRD Report** Chief Fields presented a report showing the CRRD data for the month of December and for all of 2023.
- XIII. FISCAL ITEMS None